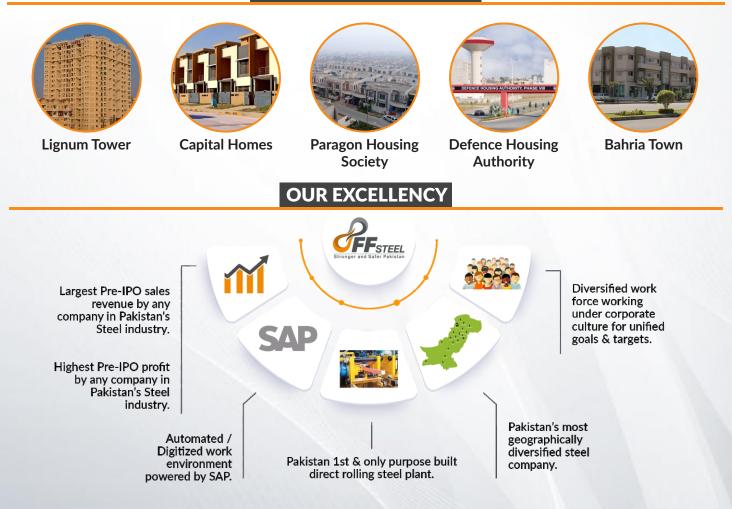

| 3 Tons                           |
| <b>7 Marla</b><br>(1575 Sqft)  | The ground floor covers 1200 square feet,<br>First floor covers 1200 square feet and<br>the mumtee covers 100 square feet | 2500 sqft                                | 4 Tons                           |
| <b>10 Marla</b><br>(2250 Sqft) | The ground floor covers 1800 square feet,<br>First floor covers 1700 square feet and<br>the mumtee covers 100 square feet | 3600 sqft                                | 5.75 Tons                        |
| <b>1 Kanal</b> (4500 Sqft)     | The ground floor covers 3500 square feet,<br>First floor covers 3400 square feet and<br>the mumtee covers 100 square feet | 7200 sqft                                | 11.5 Tons                        |

**RESIDENTIAL PROJECTS** 





# HEAD OFFICE

Plot No. 166, Road B-7, Hayatabad Industrial Estate, Peshawar.

### **STEEL PLANTS**

| Unit 1: Lahore   | 7 KM Manga - Raiwind Road, Lahore. |
|------------------|------------------------------------|
| Unit 2: Peshawar | Plot No. 166, Road B-7, Hayatabad  |
|                  | Industrial Estate, Peshawar.       |

#### **CORPORATE SALES OFFICES**

| Lahore    | 307 J Block Commercial near Bank of Punjab DHA Phase 12 Sector EME Multan Road Lahore. |  |
|-----------|----------------------------------------------------------------------------------------|--|
| Peshawar  | Plot No. 166, Road B-7, Hayatabad Industrial Estate, Peshawar.                         |  |
| Islamabad | Plot No. 06, West Service Road, Industrial Area, Sector I-9/2, Islamabad.              |  |
| Ka