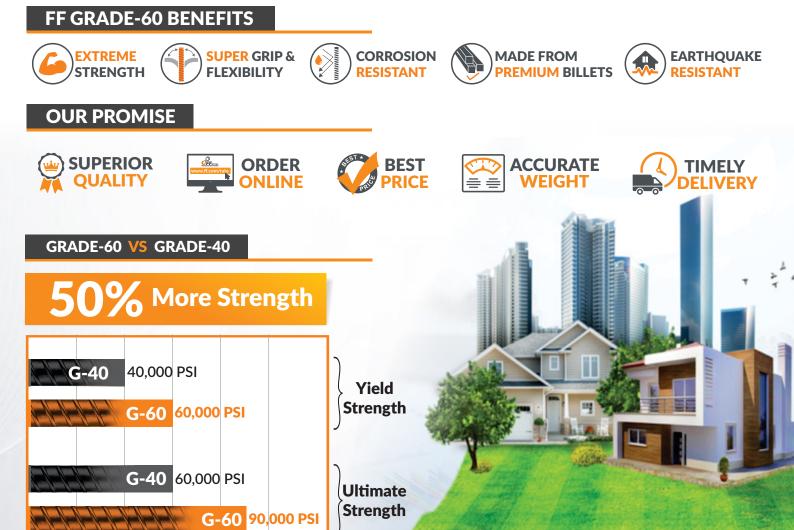

# KNOW ABOUT YOUR STEEL

Good quality steel being ductile in nature provides adequate strength to the building during an earthquake. Therefore while purchasing steel customer should ask the retailer/ company for Grade 60 steel.